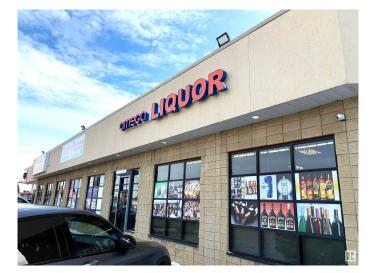

## \$199,900 - 12992 50, Edmonton

MLS® #E4418631

## \$199,900

0 Bedroom, 0.00 Bathroom, Business on 0.00 Acres

Kennedale Industrial, Edmonton, AB

Great Opportunity to own a Liquor Store on very busy road with high exposure. This Busy Liquor Store is located on a complex with other prominent businesses with high traffic. Don't miss out on this Turn key business with optimal store size, spacious walk in cooler, quality POS and security system and favourable lease terms. Great potential to grow further!