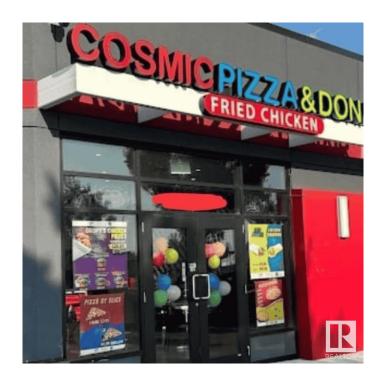

## \$425,000

0 Bedroom, 0.00 Bathroom, Business on 0.00 Acres

Silver Berry, Edmonton, AB

Opportunity to own this franchised location of Cosmic Pizza & Donair located in a very busy plaza.

MLS®# E4418270

Price \$425,000