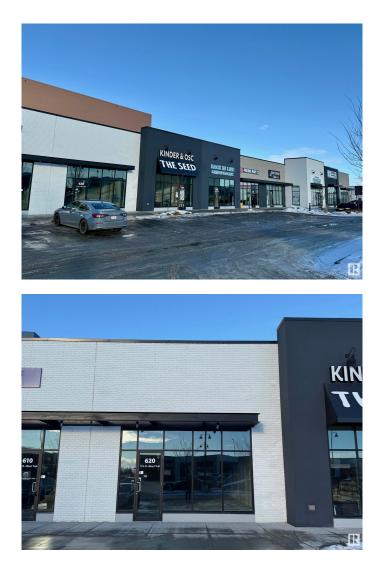

# \$657,000 - 620 1115 St Albert, St. Albert

MLS® #E4417974

#### \$657,000

0 Bedroom, 0.00 Bathroom, Retail on 0.00 Acres

Erin Ridge North, St. Albert, AB

Located in Erin Ridge Retail Plaza, this 1,378 sq. ft. retail space offers prime positioning within a shopping center along St. Albert Trail. Benefit from excellent exposure to an average of 40,226 vehicles daily, high-visibility signage opportunities, and convenient access to 227 parking stalls. Surrounded by an established tenant mix, including Cure MD, Erin Ridge Children's Academy, Wild Wing, Fast Fired by Carbone, Basha Donair, and Tandoori Fusion, this property is ideal for a wide range of uses under CC Corridor Commercial Zoning.