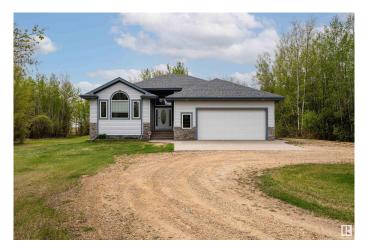

# \$789,900 - 30 50210 Rge Road 244, Rural Leduc County

MLS® #E4417815

#### \$789,900

5 Bedroom, 3.00 Bathroom, 1,857 sqft Rural on 2.50 Acres

Clearwater Meadow Estates, Rural Leduc County, AB

Who says you can't have it all?! This house certainly does! Beautiful, spacious, bright, 2005 built, 1850 square foot bungalow with 4 bedrooms and 3 full bathrooms on about 2.5 acres giving you the privacy you like without compromising on convenience. 3 minutes to Nisku, 5 minutes to Leduc, 15 minutes to south Edmonton and 10 minutes to YEG! Step inside and be welcomed by the bright, open concept and 11 foot ceilings. Kitchen is huge, with huge granite island big enough to fit seven people. Accented by custom walnut cabinetry. Dining area will fit everybody and your extended family. Double oversized, attached garage, three bedrooms on the main floor and one in the basement that has a completely separate entrance. Main floor laundry. The basement is huge, open concept with 9 foot ceilings and lots of large windows. Basement is about half finished leaving the second half to be customized to your imagination with tons of space to add a mother in law suite.

#### **Essential Information**

| MLS® # | E4417815  |
|--------|-----------|
| Price  | \$789,900 |

| Bedrooms       | 5                      |
|----------------|------------------------|
| Bathrooms      | 3.00                   |
| Full Baths     | 3                      |
| Square Footage | 1,857                  |
| Acres          | 2.50                   |
| Year Built     | 2005                   |
| Туре           | Rural                  |
| Sub-Type       | Detached Single Family |
| Style          | Bungalow               |
| Status         | Active                 |