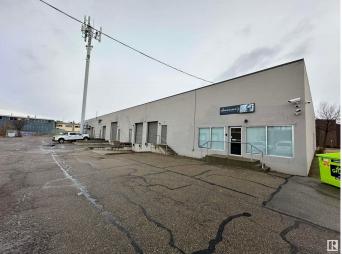

# \$387,575 - 11218 143 Street, Edmonton

MLS® #E4417029

#### \$387,575

0 Bedroom, 0.00 Bathroom, Industrial on 0.00 Acres

Huff Bremner Estate Industrial, Edmonton, AB

Rare opportunity to purchase a small-bay office/industrial condo units in West Edmonton. Units range from 2,095 to 3,977 sq. ft.± and feature dock loading doors for added functionality. The property offers convenient access to major arterial roads, including Yellowhead Trail, Anthony Henday Drive, and St. Albert Trail, making it an excellent choice for businesses seeking accessibility and practicality in a prime location. This particular unit (11218) is 2,095 sq.ft.