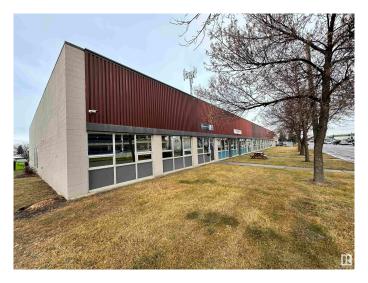

# \$387,575 - 11218 143 Street, Edmonton

MLS® #E4417029

#### \$387,575

0 Bedroom, 0.00 Bathroom, Industrial on 0.00 Acres

Huff Bremner Estate Industrial, Edmonton, AB

Rare opportunity to purchase a small-bay office/industrial condo units in West Edmonton. Units range from 2,095 to 3,977 sq. ft.± and feature dock loading doors for added functionality. The property offers convenient access to major arterial roads, including Yellowhead Trail, Anthony Henday Drive, and St. Albert Trail, making it an excellent choice for businesses seeking accessibility and practicality in a prime location. This particular unit (11218) is 2,095 sq.ft.