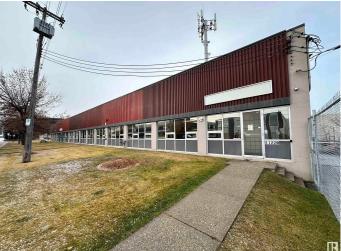

# \$387,575 - 11218 143 Street, Edmonton

MLS® #E4417029

#### \$387,575

0 Bedroom, 0.00 Bathroom, Industrial on 0.00 Acres

Huff Bremner Estate Industrial, Edmonton, AB

Rare opportunity to purchase a small-bay office/industrial condo units in West Edmonton. Units range from 2,095 to 3,977 sq. ft.± and feature dock loading doors for added functionality. The property offers convenient access to major arterial roads, including Yellowhead Trail, Anthony Henday Drive, and St. Albert Trail, making it an excellent choice for businesses seeking accessibility and practicality in a prime location. This particular unit (11218) is 2,095 sq.ft.