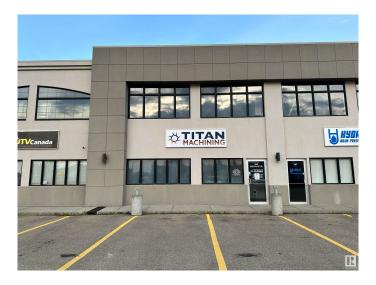

### \$799,000

0 Bedroom, 0.00 Bathroom, Industrial on 0.00 Acres

West Commercial (Leduc), Leduc, AB

High-Visibility Commercial Property with Prime Exposure located in Jubilee Business Center. This steel frame building features a reception area, two offices, and a mezzanine level with a convenient kitchenette, making it ideal for a range of professional and commercial endeavors. Total of 3824 square feet: 2882 square foot main floor with shared office area and warehouse bay. 942 square feet of finished mezzanine space. 10 Ton Crane Ready. LED lighting. 16' (w) X 18' (H) OH door, 26' high ceilings, 3 phase 600V power, radiant heat, floor drain, City water & sewer, natural gas, phone, internet, sprinkler system throughout, security system rough-in. 2 assigned, energized parking stalls with plenty of additional customer parking. Located in Leduc, this property benefits from proximity to major transportation routes and amenities, facilitating ease of access and connectivity. An ideal investment opportunity for businesses looking to establish or expand their presence in a vibrant and growing community.