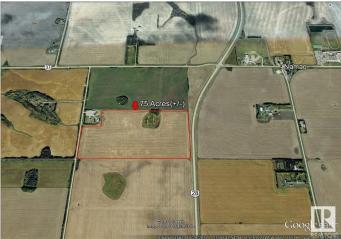

#### \$1,775,000

0 Bedroom, 0.00 Bathroom, Rural on 75.01 Acres

None, Rural Sturgeon County, AB

City Water! Gateway Land to City!! 75 Acres Fronting on 97 Street, North (Highway 28). Part of Prestige Sturgeon Valley!!. South of Highway 37 (Future Ring Road). Across Garrison Military Base! One of the Great holding property in greater Edmonton region. Build your Dream Home, Shop while awaiting the growth Municipal, city water line runs in front of the property. Very nominal connection fee to hook it. Highway frontage allows many discretionary usages within AG Zoning. In the Old Sturgeon County Valley Vision Land was designated as Light Industrial and Residential( See photo). Vendor's Financing option for the right buyer.

### **Essential Information**

| MLS® #    | E4416572        |
|-----------|-----------------|
| Price     | \$1,775,000     |
| Bathrooms | 0.00            |
| Acres     | 75.01           |
| Туре      | Rural           |
| Sub-Type  | Vacant Lot/Land |
| Status    | Active          |