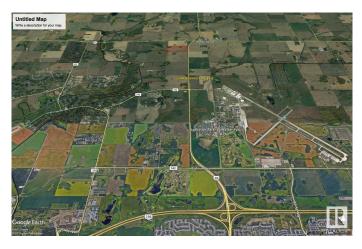

#### \$1,775,000

0 Bedroom, 0.00 Bathroom, Rural on 75.01 Acres

None, Rural Sturgeon County, AB

City Water! Gateway Land to City!! 75 Acres Fronting on 97 Street, North (Highway 28). Part of Prestige Sturgeon Valley!!. South of Highway 37 (Future Ring Road). Across Garrison Military Base! One of the Great holding property in greater Edmonton region. Build your Dream Home, Shop while awaiting the growth Municipal, city water line runs in front of the property. Very nominal connection fee to hook it. Highway frontage allows many discretionary usages within AG Zoning. In the Old Sturgeon County Valley Vision Land was designated as Light Industrial and Residential( See photo). Vendor's Financing option for the right buyer.