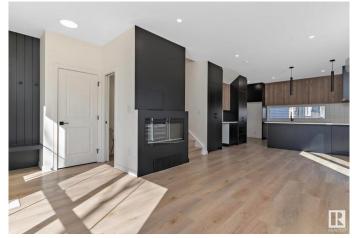

#### \$2,699,000

3 Bedroom, 3.50 Bathroom, 4,265 sqft Single Family on 0.00 Acres

Bonnie Doon, Edmonton, AB

Discover exceptional investment opportunity with this beautifully designed 4-plex with legal basement suites by House of Modernity. This property has a projected rental income of \$187,000 annually. Ideally situated in a prime location, this property features four legal suites, each with 9 ft ceilings, a sophisticated 2-bedroom, 2-bathroom ensuite layout perfect for working professionals. The design accommodates individual needs while providing a separate entrance for the legal basement suite, enhancing privacy and rental flexibility. The large basement includes a bedroom and a cozy living area, ideal for additional sleeping arrangements, all highlighted by vaulted ceilings, high-end finishes, and a designer lighting package.

#### Interior

Interior Features ensuite bathroom

Appliances Dryer-Two, Refrigerators-Two, Washers-Two, Microwave Hood Fan-Two

Heating Forced Air-1, Natural Gas

Stories 2
Has Suite Yes
Has Basement Yes

Basement Full, Finished