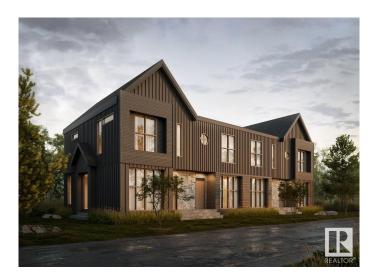

#### \$2,699,000

3 Bedroom, 3.50 Bathroom, 4,265 sqft Single Family on 0.00 Acres

Bonnie Doon, Edmonton, AB

Discover exceptional investment opportunity with this beautifully designed 4-plex with legal basement suites by House of Modernity. This property has a projected rental income of \$187,000 annually. Ideally situated in a prime location, this property features four legal suites, each with 9 ft ceilings, a sophisticated 2-bedroom, 2-bathroom ensuite layout perfect for working professionals. The design accommodates individual needs while providing a separate entrance for the legal basement suite, enhancing privacy and rental flexibility. The large basement includes a bedroom and a cozy living area, ideal for additional sleeping arrangements, all highlighted by vaulted ceilings, high-end finishes, and a designer lighting package.

#### Interior

Interior Features ensuite bathroom

Appliances Dryer-Two, Refrigerators-Two, Washers-Two, Microwave Hood Fan-Two

Heating Forced Air-1, Natural Gas

Stories 2
Has Suite Yes
Has Basement Yes

Basement Full, Finished