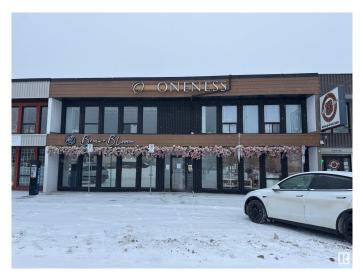

# \$0 - 201 10550 115 Street, Edmonton

MLS® #E4416299

#### **\$0**

0 Bedroom, 0.00 Bathroom, Office on 0.00 Acres

Queen Mary Park, Edmonton, AB

1,440 SF private retail/office/medical wellness suite within the Oneness Centre. Previous used as a retail bridal shop. Features a large open showroom or office space, with large private offices. Synergize with other medical and holistic uses! The centre has common washrooms and lobby/waiting area. \$2,500 per month includes rent, operating costs and utilities! Located above the popular Brew & Bloom!

### **Community Information**

| Address     | 201 10550 115 Street |
|-------------|----------------------|
| Area        | Edmonton             |
| Subdivision | Queen Mary Park      |
| City        | Edmonton             |
| County      | ALBERTA              |
| Province    | AB                   |
| Postal Code | T5H 3K6              |