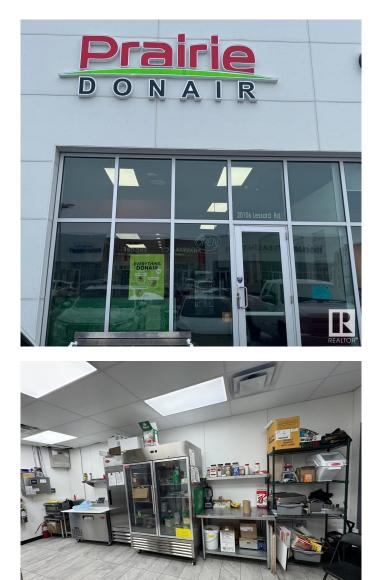

#### \$187,500

0 Bedroom, 0.00 Bathroom, Business on 0.00 Acres

Edgemont (Edmonton), Edmonton, AB

Prime Location - Hamptons Terrace!! Excellent opportunity to own a Prairie Donair Franchise or to convert this hot spot location into a concept of your own. Newly built restaurant space with a stellar setup with a fully equipped kitchen and a commercial exhaust hood. This extremely busy plaza and low monthly fix costs combined with a lucrative sale price makes this a golden opportunity. Do a community study for the neighborhood and get ready to be amazed with ample growth potential this growing high end neighborhood has to offer.

## **Community Information**

| Address     | 20106 Lessard Rd Nw |
|-------------|---------------------|
| Area        | Edmonton            |
| Subdivision | Edgemont (Edmonton) |
| City        | Edmonton            |
| County      | ALBERTA             |
| Province    | AB                  |