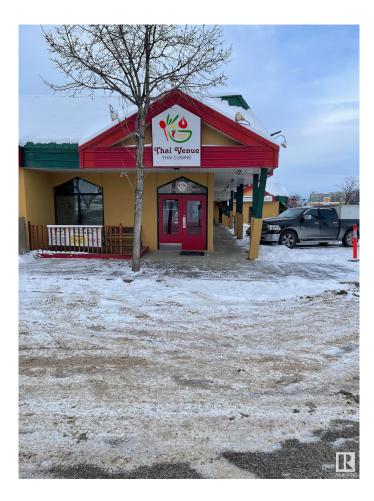

#### \$89,900

0 Bedroom, 0.00 Bathroom, Business on 0.00 Acres

City Centre, Spruce Grove, AB

This THAI restaurant established for years with very good reputation!! Located on the good exposure with high traffic spot. Super visibility 1650 sqft with 46 seats and LIQUOR license. Full equipped kitchen. Sales can be increase if new owner open more days and times. Great potential to grow and owner will provide training.