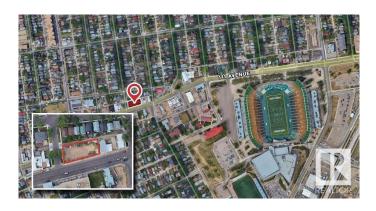

# \$550,000 - 9232 111 Avenue, Edmonton

MLS® #E4415775

#### \$550,000

0 Bedroom, 0.00 Bathroom, Land Commercial on 0.00 Acres

Alberta Avenue, Edmonton, AB

Prime corner location with visibility from over 15,803 vehicles daily along 111 Avenue west of 93 Street (2023 City of Edmonton). Close to Commonwealth Stadium, Kingsway Mall, Royal Alexandra Hospital, and NAIT. Suitable for multifamily, mixed-use, daycare, or medical development.