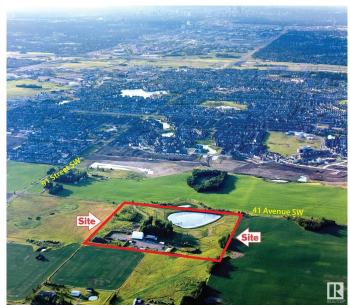

## \$4,000,000 - 8415 41 Avenue, Edmonton

MLS® #E4414733

**\$4,000,000** 0 Bedroom, 0.00 Bathroom, Land Commercial on 0.00 Acres

Edmonton South East, Edmonton, AB

Come and see it !!

## **Community Information**

| Address     | 8415 41 Avenue      |
|-------------|---------------------|
| Area        | Edmonton            |
| Subdivision | Edmonton South East |
| City        | Edmonton            |
| County      | ALBERTA             |
| Province    | AB                  |
| Postal Code | T6X 2T9             |