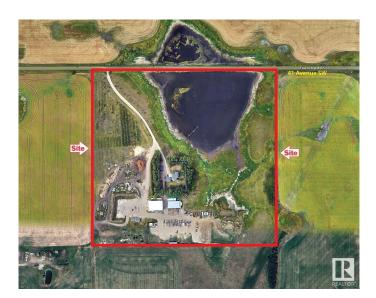

## \$4,000,000 - 8415 41 Avenue, Edmonton

MLS® #E4414733

**\$4,000,000** 0 Bedroom, 0.00 Bathroom, Land Commercial on 0.00 Acres

Edmonton South East, Edmonton, AB

Come and see it !!

## **Community Information**

| Address     | 8415 41 Avenue      |
|-------------|---------------------|
| Area        | Edmonton            |
| Subdivision | Edmonton South East |
| City        | Edmonton            |
| County      | ALBERTA             |
| Province    | AB                  |
| Postal Code | T6X 2T9             |