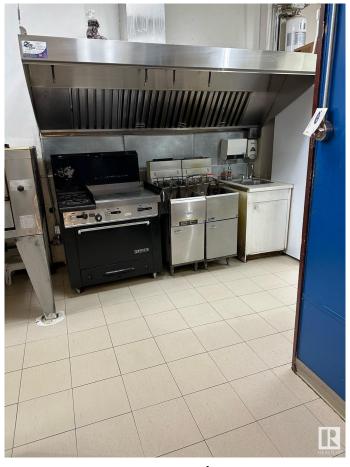

#### \$260,000

0 Bedroom, 0.00 Bathroom, Business on 0.00 Acres

Broxton Park, Spruce Grove, AB

Seize the chance to own a thriving pizza and pasta business in a prime location. This beloved eatery has a strong reputation for quality food and exceptional service With a fully equipped kitchen, cozy dining area, and an inviting atmosphere, it's a perfect place for families and friends to gather. This business has been operating for over 30 years. This turnkey operation features a loyal customer base. Perfect for aspiring restaurateurs or seasoned operators looking to expand.