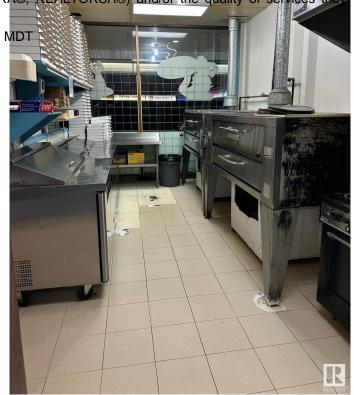

#### \$260,000

0 Bedroom, 0.00 Bathroom, Business on 0.00 Acres

Broxton Park, Spruce Grove, AB

Seize the chance to own a thriving pizza and pasta business in a prime location. This beloved eatery has a strong reputation for quality food and exceptional service With a fully equipped kitchen, cozy dining area, and an inviting atmosphere, it's a perfect place for families and friends to gather. This business has been operating for over 30 years. This turnkey operation features a loyal customer base. Perfect for aspiring restaurateurs or seasoned operators looking to expand.