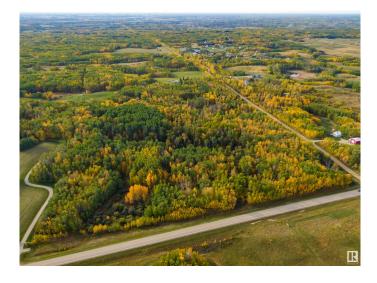

#### \$725,000

0 Bedroom, 0.00 Bathroom, Rural on 38.55 Acres

None, Rural Parkland County, AB

Surrounded by the tranquility of nature, this parcel of land radiates a peaceful calm that words can't fully capture. Nearly forty acres of lush forest and untouched wilderness create a sanctuary where you can build the dream home you've always imagined. The building pocket has already been cleared and is ready for construction, with convenient access via a professionally laid wrap-around driveway. The flat, graded site provides the perfect foundation for your private oasis. Now is the perfect time to invest. Nestled next to the prestigious Paradise Hills, this is truly a one-of-a-kind acreage.

## Exterior

Exterior Features Corner Lot, Treed Lot, See Remarks