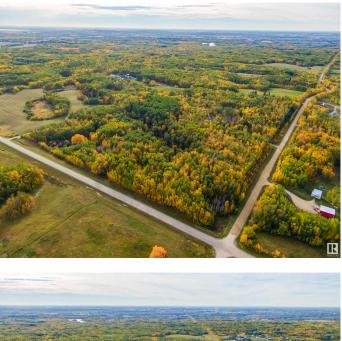

#### \$725,000

0 Bedroom, 0.00 Bathroom, Rural on 38.55 Acres

None, Rural Parkland County, AB

Surrounded by the tranquility of nature, this parcel of land radiates a peaceful calm that words can't fully capture. Nearly forty acres of lush forest and untouched wilderness create a sanctuary where you can build the dream home you've always imagined. The building pocket has already been cleared and is ready for construction, with convenient access via a professionally laid wrap-around driveway. The flat, graded site provides the perfect foundation for your private oasis. Now is the perfect time to invest. Nestled next to the prestigious Paradise Hills, this is truly a one-of-a-kind acreage.

## Exterior

Exterior Features Corner Lot, Treed Lot, See Remarks