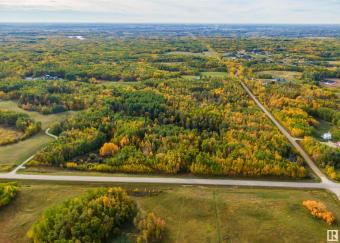

#### \$725,000

0 Bedroom, 0.00 Bathroom, Rural on 38.55 Acres

None, Rural Parkland County, AB

Surrounded by the tranquility of nature, this parcel of land radiates a peaceful calm that words can't fully capture. Nearly forty acres of lush forest and untouched wilderness create a sanctuary where you can build the dream home you've always imagined. The building pocket has already been cleared and is ready for construction, with convenient access via a professionally laid wrap-around driveway. The flat, graded site provides the perfect foundation for your private oasis. Now is the perfect time to invest. Nestled next to the prestigious Paradise Hills, this is truly a one-of-a-kind acreage.

## Exterior

Exterior Features Corner Lot, Treed Lot, See Remarks