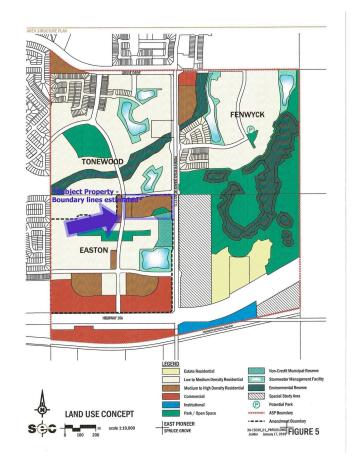

### \$2,400,000

0 Bedroom, 0.00 Bathroom, Land Commercial on 0.00 Acres

Fenwyck, Spruce Grove, AB

Just under 8 acres of Medium-High Density Residential development. Great investment opportunity to build apartment or duplexes off Pioneer Road with excellent highway access.

## **Community Information**

Address 181 Pioneer Road

Area Spruce Grove

Subdivision Fenwyck

City Spruce Grove

**ALBERTA** County

**Province** AB

T7X 0T1 Postal Code