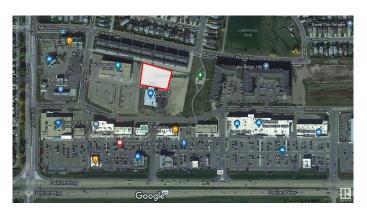

#### \$895,000

0 Bedroom, 0.00 Bathroom, Land Commercial on 0.00 Acres

Lakewood\_SPGR, Spruce Grove, AB

Explore this exceptional C-2 zoned land, offering special additional zoning for multi-level storage with the option for a commercial mix. This is a rare chance in Spruce Grove, as most storage facilities are restricted to industrial zones. Surrounded by a vibrant community of apartments and businesses, this location presents a strong demand for innovative development and a rapidly growing market!

### **Community Information**

| Address     | 144 Century Crossing |
|-------------|----------------------|
| Area        | Spruce Grove         |
| Subdivision | Lakewood_SPGR        |
| City        | Spruce Grove         |
| County      | ALBERTA              |
| Province    | AB                   |
| Postal Code | T7X 0C8              |