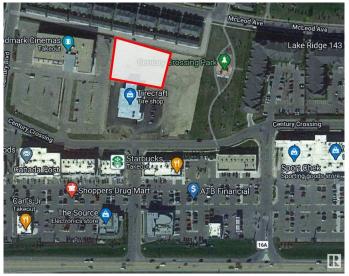

#### \$895,000

0 Bedroom, 0.00 Bathroom, Land Commercial on 0.00 Acres

Lakewood\_SPGR, Spruce Grove, AB

Explore this exceptional C-2 zoned land, offering special additional zoning for multi-level storage with the option for a commercial mix. This is a rare chance in Spruce Grove, as most storage facilities are restricted to industrial zones. Surrounded by a vibrant community of apartments and businesses, this location presents a strong demand for innovative development and a rapidly growing market!

### **Community Information**

| Address     | 144 Century Crossing |
|-------------|----------------------|
| Area        | Spruce Grove         |
| Subdivision | Lakewood_SPGR        |
| City        | Spruce Grove         |
| County      | ALBERTA              |
| Province    | AB                   |
| Postal Code | T7X 0C8              |