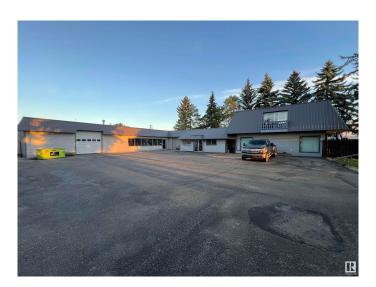

## \$1,295,000

0 Bedroom, 0.00 Bathroom, Industrial on 0.00 Acres

Diamond Industrial Park, Spruce Grove, AB

Investment Opportunity! This 6 - Unit, +/-11,000Sf retail/industrial building has been recently completely renovated and brought up to code with new electrical panels, firewalls (throughout), aluminum capping on all windows and doors, 2 HVAC units, eavestroughs, interior and exterior doors, tin roof, 6000 BTU boiler & much more. With exposure to 11,000+ vehicles per day along a Golden Spike Rd and enough excess land to build an addition to the building, as well as a Cap Rate in the mid to low 9's this makes for a great property to add to an investment portfolio. This property is located in the heart of the Spruce Grove industrial area. Zoned M1 - General Industrial