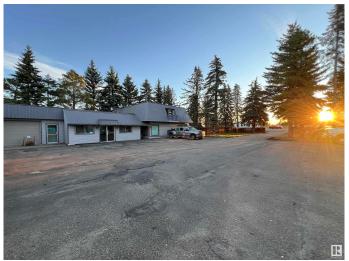

## \$1,295,000

0 Bedroom, 0.00 Bathroom, Industrial on 0.00 Acres

Diamond Industrial Park, Spruce Grove, AB

Investment Opportunity! This 6 - Unit, +/-11,000Sf retail/industrial building has been recently completely renovated and brought up to code with new electrical panels, firewalls (throughout), aluminum capping on all windows and doors, 2 HVAC units, eavestroughs, interior and exterior doors, tin roof, 6000 BTU boiler & much more. With exposure to 11,000+ vehicles per day along a Golden Spike Rd and enough excess land to build an addition to the building, as well as a Cap Rate in the mid to low 9's this makes for a great property to add to an investment portfolio. This property is located in the heart of the Spruce Grove industrial area. Zoned M1 - General Industrial