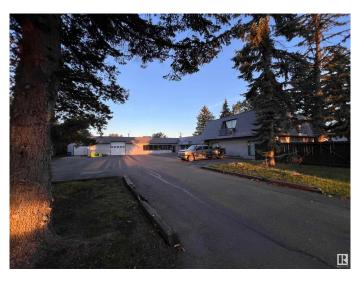

## \$1,295,000

0 Bedroom, 0.00 Bathroom, Industrial on 0.00 Acres

Diamond Industrial Park, Spruce Grove, AB

Investment Opportunity! This 6 - Unit, +/-11,000Sf retail/industrial building has been recently completely renovated and brought up to code with new electrical panels, firewalls (throughout), aluminum capping on all windows and doors, 2 HVAC units, eavestroughs, interior and exterior doors, tin roof, 6000 BTU boiler & much more. With exposure to 11,000+ vehicles per day along a Golden Spike Rd and enough excess land to build an addition to the building, as well as a Cap Rate in the mid to low 9's this makes for a great property to add to an investment portfolio. This property is located in the heart of the Spruce Grove industrial area. Zoned M1 - General Industrial