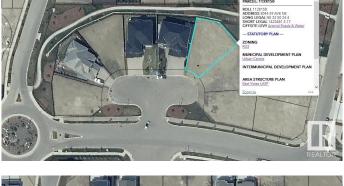

# \$339,900 - 3044 59 Avenue, Rural Leduc County

MLS® #E4406615

#### \$339,900

0 Bedroom, 0.00 Bathroom, Rural on 0.16 Acres

Royal Oaks\_LEDU, Rural Leduc County, AB

Beautiful pie lot in Royal Oaks with green space & walking trails behind. Inside a cul-de-sac, surrounded by beautiful million dollar homes, ready for you to build your dream home! Municipal water & sewer services in this area, low maintenance living just outside the city. Estimated a 44' building pocket. Excellent location, close to Edmonton International Airport, shopping, golf & Highway 2.

## **Community Information**

Address 3044 59 Avenue

Area Rural Leduc County

Subdivision Royal Oaks\_LEDU

City Rural Leduc County

County ALBERTA

Province AB

Postal Code T4X 0X9

### **Additional Information**

Date Listed September 16th, 2024

Days on Market 261

Zoning Zone 80

DATA IS DEEMED RELIABLE BUT IS NOT GUARANTEED ACCURATE BY THE REALTORS® ASSOCIATION OF EDMONTON. COPYRIGHT 2025 BY THE REALTORS® ASSOCIATION OF EDMONTON. ALL RIGHTS RESERVED. Trademarks are owned or controlled by the Canadian Real Estate Association (CREA) and identify real estate professionals who are members of CREA (REALTOR®, REALTORS®) and/or the quality of services they provide (MLS®, Multiple Listing Service®)