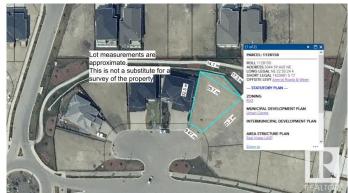

# \$339,900 - 3044 59 Avenue, Rural Leduc County

MLS® #E4406615

#### \$339,900

0 Bedroom, 0.00 Bathroom, Rural on 0.16 Acres

Royal Oaks\_LEDU, Rural Leduc County, AB

Beautiful pie lot in Royal Oaks with green space & walking trails behind. Inside a cul-de-sac, surrounded by beautiful million dollar homes, ready for you to build your dream home! Municipal water & sewer services in this area, low maintenance living just outside the city. Estimated a 44' building pocket. Excellent location, close to Edmonton International Airport, shopping, golf & Highway 2.

## **Community Information**

Address 3044 59 Avenue

Area Rural Leduc County

Subdivision Royal Oaks\_LEDU

City Rural Leduc County

County ALBERTA

Province AB

Postal Code T4X 0X9

### **Additional Information**

Date Listed September 16th, 2024

Days on Market 261

Zoning Zone 80

DATA IS DEEMED RELIABLE BUT IS NOT GUARANTEED ACCURATE BY THE REALTORS® ASSOCIATION OF EDMONTON. COPYRIGHT 2025 BY THE REALTORS® ASSOCIATION OF EDMONTON. ALL RIGHTS RESERVED. Trademarks are owned or controlled by the Canadian Real Estate Association (CREA) and identify real estate professionals who are members of CREA (REALTOR®, REALTORS®) and/or the quality of services they provide (MLS®, Multiple Listing Service®)