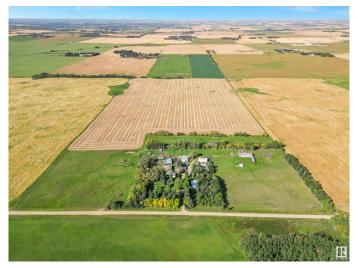

# \$1,199,000 - A&b 48472 Rge Rd 252, Rural Leduc County

MLS® #E4404449

\$1,199,000

5 Bedroom, 3.00 Bathroom, 3,138 sqft Rural on 80.00 Acres

None, Rural Leduc County, AB

Welcome to your private revenue generating 80 acre paradise. This multi-dweling property is less than a 10 minute drive from Leduc and is currently generating over \$3,000/month in rental and land lease revenue. The main home is over 3,100 square feet and features two fully updated and self contained living spaces. Updates include two beautiful show home quality kitchens complete with quartz counter tops and high end appliances. Combine that with the single wide mobile home and there is space for the whole family, or continue to use the extra living areas as rentals. Outside the private yard features plenty of out buildings including two large quonsets, double garage, barn, 37x48 shop, along with other storage buildings. The owner is currently operating a dog kennel and with that there have been dog runs and a dog park added to the property. This is truly a property that must be seen to be appreciated.

### **Essential Information**

MLS® # E4404449

Price \$1,199,000

Bedrooms 5 Bathrooms 3.00

Full Baths 3

Square Footage 3,138 Acres 80.00

Year Built 1946

Type Rural