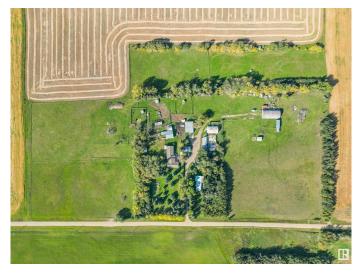

# \$1,199,000 - A&b 48472 Rge Rd 252, Rural Leduc County

MLS® #E4404449

\$1,199,000

5 Bedroom, 3.00 Bathroom, 3,138 sqft Rural on 80.00 Acres

None, Rural Leduc County, AB

Welcome to your private revenue generating 80 acre paradise. This multi-dweling property is less than a 10 minute drive from Leduc and is currently generating over \$3,000/month in rental and land lease revenue. The main home is over 3,100 square feet and features two fully updated and self contained living spaces. Updates include two beautiful show home quality kitchens complete with quartz counter tops and high end appliances. Combine that with the single wide mobile home and there is space for the whole family, or continue to use the extra living areas as rentals. Outside the private yard features plenty of out buildings including two large quonsets, double garage, barn, 37x48 shop, along with other storage buildings. The owner is currently operating a dog kennel and with that there have been dog runs and a dog park added to the property. This is truly a property that must be seen to be appreciated.

### **Essential Information**

MLS® # E4404449

Price \$1,199,000

Bedrooms 5 Bathrooms 3.00

Full Baths 3

Square Footage 3,138 Acres 80.00

Year Built 1946

Type Rural