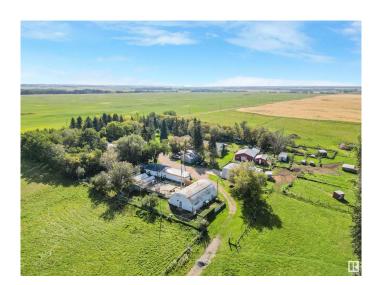

# \$1,199,000 - A&b 48472 Rge Rd 252, Rural Leduc County

MLS® #E4404449

\$1,199,000

5 Bedroom, 3.00 Bathroom, 3,138 sqft Rural on 80.00 Acres

None, Rural Leduc County, AB

Welcome to your private revenue generating 80 acre paradise. This multi-dweling property is less than a 10 minute drive from Leduc and is currently generating over \$3,000/month in rental and land lease revenue. The main home is over 3,100 square feet and features two fully updated and self contained living spaces. Updates include two beautiful show home quality kitchens complete with quartz counter tops and high end appliances. Combine that with the single wide mobile home and there is space for the whole family, or continue to use the extra living areas as rentals. Outside the private yard features plenty of out buildings including two large quonsets, double garage, barn, 37x48 shop, along with other storage buildings. The owner is currently operating a dog kennel and with that there have been dog runs and a dog park added to the property. This is truly a property that must be seen to be appreciated.

### **Essential Information**

MLS® # E4404449

Price \$1,199,000

Bedrooms 5 Bathrooms 3.00

Full Baths 3

Square Footage 3,138 Acres 80.00

Year Built 1946

Type Rural