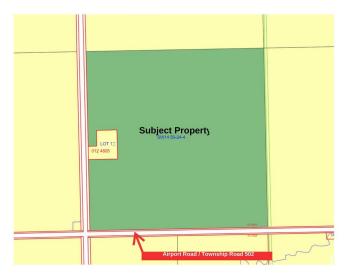

#### \$3,213,000

0 Bedroom, 0.00 Bathroom, Rural on 153.00 Acres

Valleyview (Leduc), Rural Leduc County, AB

Explore 153 acres of prime land strategically situated just minutes from Edmonton, Edmonton International Airport, Beaumont, and Leduc. This property features a 1,000 sq. ft. residence equipped with a new hot water tank and furnace, currently earning \$1,700 per month from a reliable, long-term tenant who is interested in staying. The property also includes a profitable farming lease and approximately 5 acres of wooded area, ideal for hunting. Don't miss this exceptional investment opportunity!

## **Community Information**

| Address     | 50214 Highway 814  |
|-------------|--------------------|
| Area        | Rural Leduc County |
| Subdivision | Valleyview (Leduc) |

| City<br>County          | Rural Leduc County<br>ALBERTA     |
|-------------------------|-----------------------------------|
| Province<br>Postal Code | AB<br>T4X 0K3                     |
| Interior<br>Heating     | Forced Air-1                      |
| Exterior                |                                   |
| Exterior Features       | Airport Nearby, Corner Lot, Creek |