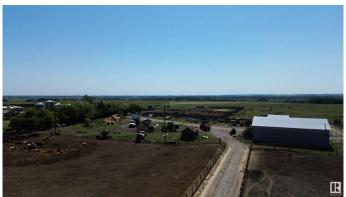

# \$5,500,000

4 Bedroom, 1.50 Bathroom, 2,033 sqft Rural on 639.75 Acres

None, Rural Sturgeon County, AB

Huge ranching opportunity of FOUR QUARTERS near St. Albert! 639.75 ACRES of a working regenerative farm, set up with a confined feeding operation and part of ALUS conservation with a transferable NRCB permit! The home quarter has an old house and barn as well as a shop, granaries, seven fenced feeding pens, sheds and two dugouts. There are three drilled wells total, the best well producing 30 GPM out of the Villeneuve aquifer. Cattle are on rotational grazing with electric fencing and part of the verified beef program. Land has been sustainable farmed, with flat land on the home quarters and gently rolling land on the northern quarters with a beautiful view. Close to Hwy 37 for easy access to St. Albert, Edmonton, Spruce Grove, Stony Plain and Westlock and near the hamlets of Calahoo and Riviere Qui Barre, this is a unique opportunity!

## **Exterior**

Exterior Wood

Exterior Features Fenced, Flat Site, Fruit Trees/Shrubs, Level Land, Private Setting,

Subdividable Lot, Treed Lot, See Remarks

Construction Wood

Foundation Concrete Perimeter, See Remarks