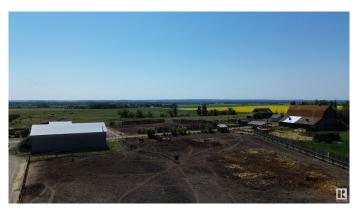

# \$5,500,000

4 Bedroom, 1.50 Bathroom, 2,033 sqft Rural on 639.75 Acres

None, Rural Sturgeon County, AB

Huge ranching opportunity of FOUR QUARTERS near St. Albert! 639.75 ACRES of a working regenerative farm, set up with a confined feeding operation and part of ALUS conservation with a transferable NRCB permit! The home quarter has an old house and barn as well as a shop, granaries, seven fenced feeding pens, sheds and two dugouts. There are three drilled wells total, the best well producing 30 GPM out of the Villeneuve aquifer. Cattle are on rotational grazing with electric fencing and part of the verified beef program. Land has been sustainable farmed, with flat land on the home quarters and gently rolling land on the northern quarters with a beautiful view. Close to Hwy 37 for easy access to St. Albert, Edmonton, Spruce Grove, Stony Plain and Westlock and near the hamlets of Calahoo and Riviere Qui Barre, this is a unique opportunity!

## **Exterior**

Exterior Wood

Exterior Features Fenced, Flat Site, Fruit Trees/Shrubs, Level Land, Private Setting,

Subdividable Lot, Treed Lot, See Remarks

Construction Wood

Foundation Concrete Perimeter, See Remarks