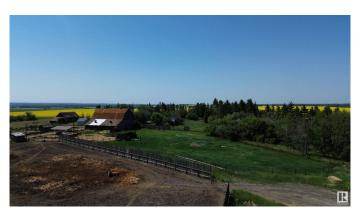

# \$5,500,000

4 Bedroom, 1.50 Bathroom, 2,033 sqft Rural on 639.75 Acres

None, Rural Sturgeon County, AB

Huge ranching opportunity of FOUR QUARTERS near St. Albert! 639.75 ACRES of a working regenerative farm, set up with a confined feeding operation and part of ALUS conservation with a transferable NRCB permit! The home quarter has an old house and barn as well as a shop, granaries, seven fenced feeding pens, sheds and two dugouts. There are three drilled wells total, the best well producing 30 GPM out of the Villeneuve aquifer. Cattle are on rotational grazing with electric fencing and part of the verified beef program. Land has been sustainable farmed, with flat land on the home quarters and gently rolling land on the northern quarters with a beautiful view. Close to Hwy 37 for easy access to St. Albert, Edmonton, Spruce Grove, Stony Plain and Westlock and near the hamlets of Calahoo and Riviere Qui Barre, this is a unique opportunity!

## **Exterior**

Exterior Wood

Exterior Features Fenced, Flat Site, Fruit Trees/Shrubs, Level Land, Private Setting,

Subdividable Lot, Treed Lot, See Remarks

Construction Wood

Foundation Concrete Perimeter, See Remarks