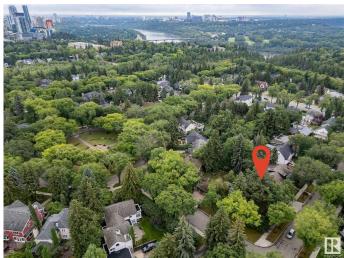

#### \$774,999

0 Bedroom, 0.00 Bathroom, Single Family on 0.00 Acres

Glenora, Edmonton, AB

Very rare opportunity to build your dream home in the prestigious Neighborhood of Glenora, situated on the corner of 102 Ave & 134 St with a view of Alexander circle & a 2-minute walk to the fountain! This lot has no demolition required, build your dream home on this absolutely stunning and extremely rare lot that sides lush trees for extreme privacy mature trees for a relaxing backyard to entertain. Located within the Glenora school district and close to all Community amenities. Brand new pickle ball courts, Skating rinks, Tennis Courts and Outdoor community garden and gym. Steps away to the future 142ST/Glenora LRT Station, West Block project, short walk to Vies for Pies/Columbian Coffee and the 133 St Glenora LRT Station.

### Exterior

Exterior Features Corner Lot, Fenced, Fruit Trees/Shrubs, Landscaped, Level Land, No Back Lane, Playground Nearby, Public Transportation, Schools, Shopping Nearby, Treed Lot