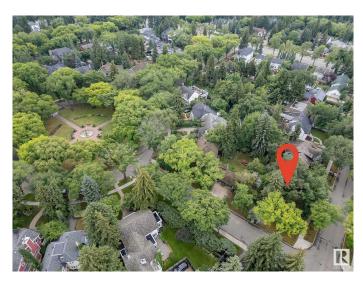

#### \$774,999

0 Bedroom, 0.00 Bathroom, Single Family on 0.00 Acres

Glenora, Edmonton, AB

Very rare opportunity to build your dream home in the prestigious Neighborhood of Glenora, situated on the corner of 102 Ave & 134 St with a view of Alexander circle & a 2-minute walk to the fountain! This lot has no demolition required, build your dream home on this absolutely stunning and extremely rare lot that sides lush trees for extreme privacy mature trees for a relaxing backyard to entertain. Located within the Glenora school district and close to all Community amenities. Brand new pickle ball courts, Skating rinks, Tennis Courts and Outdoor community garden and gym. Steps away to the future 142ST/Glenora LRT Station, West Block project, short walk to Vies for Pies/Columbian Coffee and the 133 St Glenora LRT Station.

### Exterior

Exterior Features Corner Lot, Fenced, Fruit Trees/Shrubs, Landscaped, Level Land, No Back Lane, Playground Nearby, Public Transportation, Schools, Shopping Nearby, Treed Lot