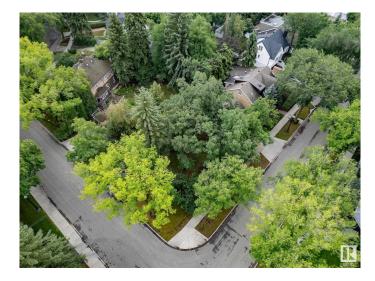

#### \$774,999

0 Bedroom, 0.00 Bathroom, Single Family on 0.00 Acres

Glenora, Edmonton, AB

Very rare opportunity to build your dream home in the prestigious Neighborhood of Glenora, situated on the corner of 102 Ave & 134 St with a view of Alexander circle & a 2-minute walk to the fountain! This lot has no demolition required, build your dream home on this absolutely stunning and extremely rare lot that sides lush trees for extreme privacy mature trees for a relaxing backyard to entertain. Located within the Glenora school district and close to all Community amenities. Brand new pickle ball courts, Skating rinks, Tennis Courts and Outdoor community garden and gym. Steps away to the future 142ST/Glenora LRT Station, West Block project, short walk to Vies for Pies/Columbian Coffee and the 133 St Glenora LRT Station.

### Exterior

Exterior Features Corner Lot, Fenced, Fruit Trees/Shrubs, Landscaped, Level Land, No Back Lane, Playground Nearby, Public Transportation, Schools, Shopping Nearby, Treed Lot