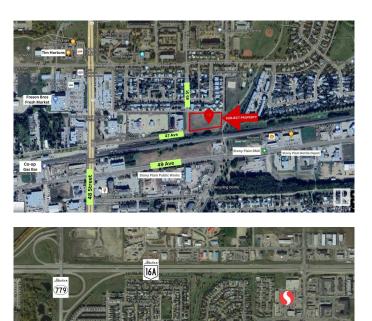

#### \$698,000

0 Bedroom, 0.00 Bathroom, Land Commercial on 0.00 Acres

None, Stony Plain, AB

2.41+/- acres of bare land in Stony Plain ready for development or can be used as is. Within walking distance to 24 hour Freson Bros grocery store, medical professionals, health services, Co-op Gas Station, KFC, Tim Horton's, A&W, Safeway and hospital (Westview Health Centre) is nearby! Walking distance to Stony Plain's newly revitalized downtown. This property is zoned R6 -Residential Comprehensively Planned District, with the possibility of building high-density buildings; some previous testings and drawings available. This land is surrounded by single family homes and next to green space. This is an excellent location with Highways 16A and 779 in close proximity, getting around town is quick and easy!