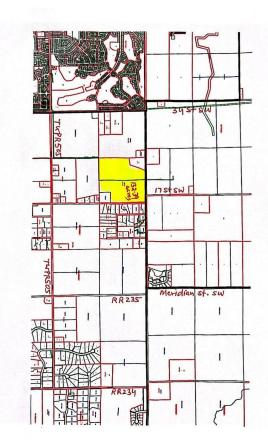

#### \$3,958,461

0 Bedroom, 0.00 Bathroom, Rural on 132.39 Acres

None, Rural Leduc County, AB

132.39 acres, more or less, located on TWPR 510 Between RR 241 & 240 in Leduc County. It is extremely well located excellent piece of land just steps east of city of Beaumont, on SW Corner of TWPR 510 and RR 240. It is a great holding property for future developments situated only two minutes east of Beaumont's Colonial golf course and only five minutes to Eagle Rock Golf course on RR 234 & TWPR 510. Easy Access to city of Beaumont, City of Edmonton south side, South Edmonton shopping establishments, 15 minutes to Edmonton International Airport and Nisku and city of Leduc Industrial Business parks. It is Certainly a great investment for future developments.