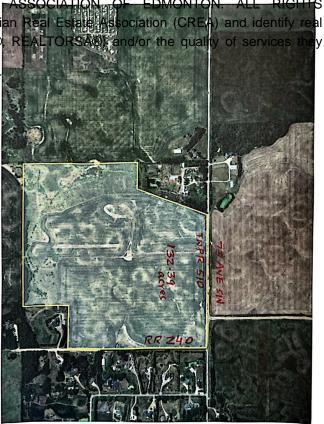

#### \$3,958,461

0 Bedroom, 0.00 Bathroom, Rural on 132.39 Acres

None, Rural Leduc County, AB

132.39 acres, more or less, located on TWPR 510 Between RR 241 & 240 in Leduc County. It is extremely well located excellent piece of land just steps east of city of Beaumont, on SW Corner of TWPR 510 and RR 240. It is a great holding property for future developments situated only two minutes east of Beaumont's Colonial golf course and only five minutes to Eagle Rock Golf course on RR 234 & TWPR 510. Easy Access to city of Beaumont, City of Edmonton south side, South Edmonton shopping establishments, 15 minutes to Edmonton International Airport and Nisku and city of Leduc Industrial Business parks. It is Certainly a great investment for future developments.