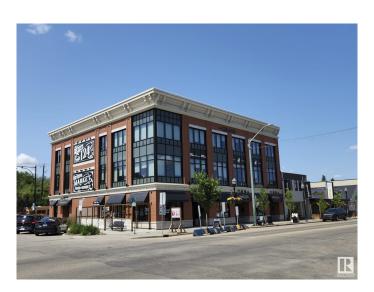

### \$0

0 Bedroom, 0.00 Bathroom, Office on 0.00 Acres

Westmount, Edmonton, AB

Welcome to the Grand on 124 St! Rare opportunity to lease space within this unique new development blending contemporary features with historic charm. 804 sq.ft. second floor office unit built out with four private offices, reception area, and storage room. Note: No building gross up factor, unit size listed is actual square footage. Building features elevator, signage opportunity, modern common areas and much more!

### **Exterior**

Exterior Brick
Construction Brick