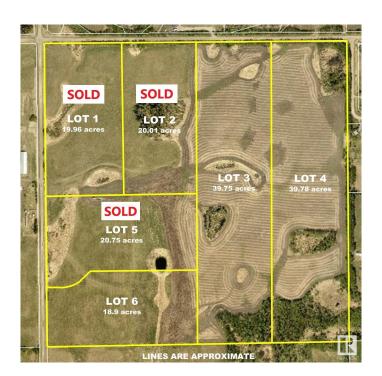

### \$379,900

0 Bedroom, 0.00 Bathroom, Rural on 18.90 Acres

None, Rural Strathcona County, AB

Located 10 minutes from town and minutes to Ardrossan schools, this 18.9 acre parcel offers a wonderful build site and a great place to build your new country home. Post and rail fencing is installed along frontage of lots.