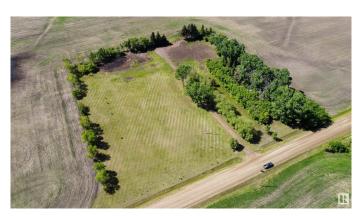

#### \$498,900

0 Bedroom, 0.00 Bathroom, Rural on 5.00 Acres

None, Rural Sturgeon County, AB

Build your dream home on this 5 acre acreage only 10 min. drive north of St Albert on HWY 2. All the landscaping on this beautiful property has been completed, power and gas on the property (old farm site) paid to building site. Also has an old water well on the property. May be able to connect to city water line adjacent to the property. 1/3 mile off pavement on Carbondale Road. Huge shelter belt and tree lined driveway!

## **Exterior**

Exterior Features Landscaped, Treed Lot