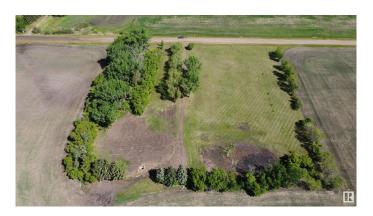

#### \$498,900

0 Bedroom, 0.00 Bathroom, Rural on 5.00 Acres

None, Rural Sturgeon County, AB

Build your dream home on this 5 acre acreage only 10 min. drive north of St Albert on HWY 2. All the landscaping on this beautiful property has been completed, power and gas on the property (old farm site) paid to building site. Also has an old water well on the property. May be able to connect to city water line adjacent to the property. 1/3 mile off pavement on Carbondale Road. Huge shelter belt and tree lined driveway!

## **Exterior**

Exterior Features Landscaped, Treed Lot