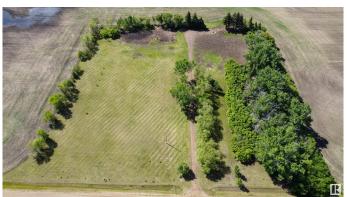

#### \$498,900

0 Bedroom, 0.00 Bathroom, Rural on 5.00 Acres

None, Rural Sturgeon County, AB

Build your dream home on this 5 acre acreage only 10 min. drive north of St Albert on HWY 2. All the landscaping on this beautiful property has been completed, power and gas on the property (old farm site) paid to building site. Also has an old water well on the property. May be able to connect to city water line adjacent to the property. 1/3 mile off pavement on Carbondale Road. Huge shelter belt and tree lined driveway!

## **Exterior**

Exterior Features Landscaped, Treed Lot