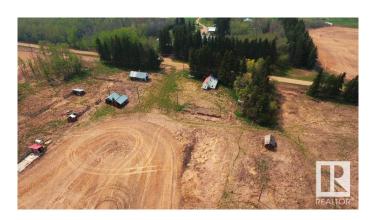

#### \$325,000

0 Bedroom, 0.00 Bathroom, Rural on 8.48 Acres

None, Rural Leduc County, AB

Build your dream home on this 8.48 acre yard site. Existing buildings include small cabin, garage, sheds, granary, and livestock shelters. There is power on the yard site, a propane tank and 3 drilled wells. The property does not have a septic system. A great location to set up a horse operation. Your imagination can only dream the establishment of a beautiful acreage!

#### **Community Information**

| Address     | 48307 Rr 232       |
|-------------|--------------------|
| Area        | Rural Leduc County |
| Subdivision | None               |
| City        | Rural Leduc County |
| County      | ALBERTA            |
| Province    | AB                 |
| Postal Code | T0C 1Z0            |