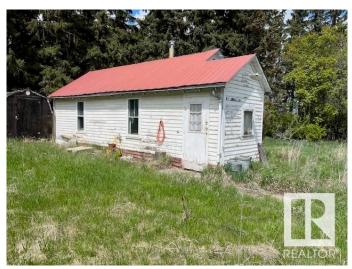

#### \$325,000

0 Bedroom, 0.00 Bathroom, Rural on 8.48 Acres

None, Rural Leduc County, AB

Build your dream home on this 8.48 acre yard site. Existing buildings include small cabin, garage, sheds, granary, and livestock shelters. There is power on the yard site, a propane tank and 3 drilled wells. The property does not have a septic system. A great location to set up a horse operation. Your imagination can only dream the establishment of a beautiful acreage!