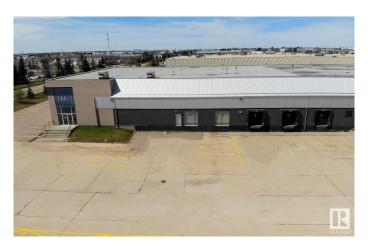

#### \$0

0 Bedroom, 0.00 Bathroom, Industrial on 0.00 Acres

Armstrong Industrial, Edmonton, AB

Offering immediate availability, this expansive 27,000 sq.ft.± industrial unit presents a prime opportunity for lease, boasting a prominent location along 170th Street, where an impressive daily traffic count of 33,288 vehicles ensures exceptional exposure. With expansive signage potential and visibility, the unit features a highly functional layout catering to a diverse range of users. The space includes a sizable 5,900 sq.ft.ű open showroom/flex area alongside a substantial 21,100 sq.ft.± warehouse space equipped with five dock loading doors, with the added potential for ramping to grade and/or a separate grade loading door on the South Side. Currently undergoing upgrades, the warehouse area will soon benefit from new LED lighting and fresh paint, enhancing its functionality and aesthetic appeal.