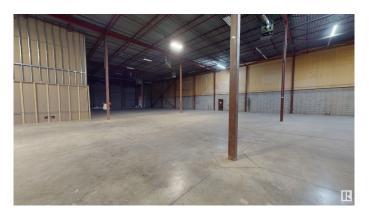

#### \$0

0 Bedroom, 0.00 Bathroom, Industrial on 0.00 Acres

Armstrong Industrial, Edmonton, AB

Offering immediate availability, this expansive 27,000 sq.ft.± industrial unit presents a prime opportunity for lease, boasting a prominent location along 170th Street, where an impressive daily traffic count of 33,288 vehicles ensures exceptional exposure. With expansive signage potential and visibility, the unit features a highly functional layout catering to a diverse range of users. The space includes a sizable 5,900 sq.ft.ű open showroom/flex area alongside a substantial 21,100 sq.ft.± warehouse space equipped with five dock loading doors, with the added potential for ramping to grade and/or a separate grade loading door on the South Side. Currently undergoing upgrades, the warehouse area will soon benefit from new LED lighting and fresh paint, enhancing its functionality and aesthetic appeal.