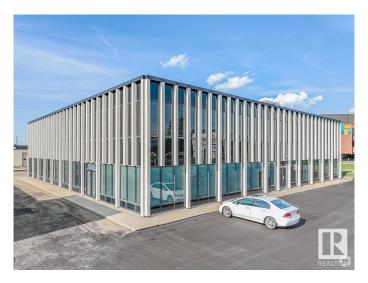

## \$7,950,000

0 Bedroom, 0.00 Bathroom, Industrial on 0.00 Acres

Mcintyre Industrial, Edmonton, AB

This amazing parcel is right on 51 Ave with two buildings. It would be especially good for an owner/user in need of an excellent southside office space, with a built in income/investment property. These two buildings are on one title with approx 2.27 acres of land. Building #1(8704-51 Ave) is a two story office building with approx 20,400 sq ft. Building #2(8708-51 Ave) is a multi-bay warehouse with approx 26,602 sq ft. Of note: a new roof was put on the building the spring of 2024 and a partial roof on the warehouse.

Built in 1977

#### **Essential Information**

MLS® # E4388440 Price \$7,950,000

Bathrooms 0.00 Acres 0.00 Year Built 1977

Type Industrial Status Active

## **Exterior**

Exterior Block, Precast Construction Block, Precast