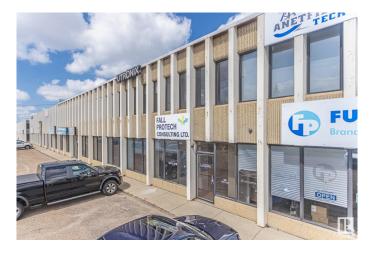

## \$7,950,000

0 Bedroom, 0.00 Bathroom, Industrial on 0.00 Acres

Mcintyre Industrial, Edmonton, AB

This amazing parcel is right on 51 Ave with two buildings. It would be especially good for an owner/user in need of an excellent southside office space, with a built in income/investment property. These two buildings are on one title with approx 2.27 acres of land. Building #1(8704-51 Ave) is a two story office building with approx 20,400 sq ft. Building #2(8708-51 Ave) is a multi-bay warehouse with approx 26,602 sq ft. Of note: a new roof was put on the building the spring of 2024 and a partial roof on the warehouse.

Built in 1977

#### **Essential Information**

MLS® # E4388440 Price \$7,950,000

Bathrooms 0.00 Acres 0.00 Year Built 1977

Type Industrial Status Active

## **Exterior**

Exterior Block, Precast Construction Block, Precast