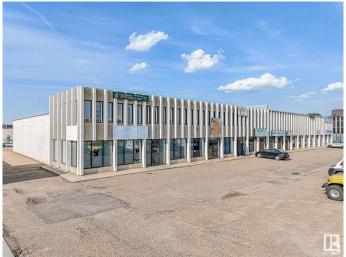

## \$7,950,000

0 Bedroom, 0.00 Bathroom, Industrial on 0.00 Acres

Mcintyre Industrial, Edmonton, AB

This amazing parcel is right on 51 Ave with two buildings. It would be especially good for an owner/user in need of an excellent southside office space, with a built in income/investment property. These two buildings are on one title with approx 2.27 acres of land. Building #1(8704-51 Ave) is a two story office building with approx 20,400 sq ft. Building #2(8708-51 Ave) is a multi-bay warehouse with approx 26,602 sq ft. Of note: a new roof was put on the building the spring of 2024 and a partial roof on the warehouse.

Built in 1977

#### **Essential Information**

MLS® # E4388440 Price \$7,950,000

Bathrooms 0.00 Acres 0.00 Year Built 1977

Type Industrial Status Active

## **Exterior**

Exterior Block, Precast Construction Block, Precast