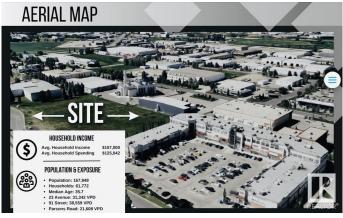

# \$0 - 9204 23 Avenue, Edmonton

MLS® #E4385472

#### **\$0**

0 Bedroom, 0.00 Bathroom, Retail on 0.00 Acres

Parsons Industrial, Edmonton, AB

Welcome to District 23, Anchored by the renowned Starbucks Coffee, Daycare & Pizza this dynamic plaza offers a prime location, ensuring high foot traffic and visibility for businesses. With Starbucks as the cornerstone, District 23 invites a diverse mix of tenants to join this retail haven, catering to various businesses. Currently Phase 1 – only 3 units remaining, 1235 SQFT each plus offering ample space for your business. Embrace the opportunity to be part of this thriving retail landscape, where every storefront contributes to a vibrant tapestry of offerings. COMING Q1/2026







Built in 2024

# **Essential Information**

| MLS® #     | E4385472 |
|------------|----------|
| Bathrooms  | 0.00     |
| Acres      | 0.00     |
| Year Built | 2024     |
| Туре       | Retail   |
| Status     | Active   |

# **Community Information**

| Address     | 9204 23 Avenue     |
|-------------|--------------------|
| Area        | Edmonton           |
| Subdivision | Parsons Industrial |

| City        | Edmonton |
|-------------|----------|
| County      | ALBERTA  |
| Province    | AB       |
| Postal Code | T6N 1H9  |

#### Exterior

| Exterior     | Steel Frame |
|--------------|-------------|
| Construction | Steel Frame |

### **Additional Information**

| Date Listed    | May 3rd, 2024 |
|----------------|---------------|
| Days on Market | 398           |
| Zoning