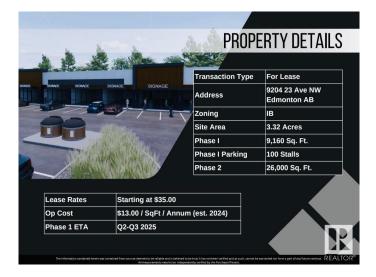

#### **\$0**

0 Bedroom, 0.00 Bathroom, Retail on 0.00 Acres

Parsons Industrial, Edmonton, AB

Welcome to District 23, Anchored by the renowned Starbucks Coffee, Daycare & Pizza this dynamic plaza offers a prime location, ensuring high foot traffic and visibility for businesses. With Starbucks as the cornerstone, District 23 invites a diverse mix of tenants to join this retail haven, catering to various businesses. Currently Phase 1 – only 3 units remaining, 1235 SQFT each plus offering ample space for your business. Embrace the opportunity to be part of this thriving retail landscape, where every storefront contributes to a vibrant tapestry of offerings. COMING Q1/2026

# **Community Information**

| Address     | 9204 23 Avenue     |
|-------------|--------------------|
| Area        | Edmonton           |
| Subdivision | Parsons Industrial |

| City        | Edmonton |
|-------------|----------|
| County      | ALBERTA  |
| Province    | AB       |
| Postal Code | T6N 1H9  |

### **Additional Information**

| Date Listed    | May 3rd, 2024 |
|----------------|---------------|
| Days on Market | 398           |
| Zoning         | Zone 41       |

DATA IS DEEMED RELIABLE BUT IS NOT GUARANTEED ACCURATE BY THE REALTORS® ASSOCIATION OF EDMONTON. COPYRIGHT 2025 BY THE REALTORS® ASSOCIATION OF EDMONTON. ALL RIGHTS RESERVED.Trademarks are owned or controlled by the Canadian Real Estate Association (CREA) and identify real estate professionals who are members of CREA (REALTOR®, REALTORS®) and/or the quality of services they provide (MLS®, Multiple Listing Service®)