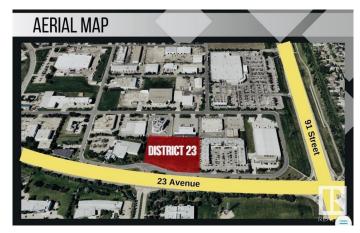

#### **\$0**

0 Bedroom, 0.00 Bathroom, Retail on 0.00 Acres

Parsons Industrial, Edmonton, AB

Welcome to District 23, Anchored by the renowned Starbucks Coffee, Daycare & Pizza this dynamic plaza offers a prime location, ensuring high foot traffic and visibility for businesses. With Starbucks as the cornerstone, District 23 invites a diverse mix of tenants to join this retail haven, catering to various businesses. Currently Phase 1 – only 3 units remaining, 1235 SQFT each plus offering ample space for your business. Embrace the opportunity to be part of this thriving retail landscape, where every storefront contributes to a vibrant tapestry of offerings. COMING Q1/2026

# **Community Information**

| Address     | 9204 23 Avenue     |
|-------------|--------------------|
| Area        | Edmonton           |
| Subdivision | Parsons Industrial |

| City        | Edmonton |
|-------------|----------|
| County      | ALBERTA  |
| Province    | AB       |
| Postal Code | T6N 1H9  |