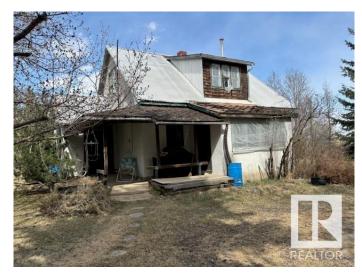

# \$1,120,000

1 Bedroom, 1.00 Bathroom, 1,263 sqft Rural on 160.00 Acres

None, Rural Leduc County, AB

Great investment property 160 acres located at 48258 Rr 255, 3 miles south of Green Park Road on RR255 in Leduc County. Lands are being farmed and rented to the farmer. Older home 1 and half storey on these land, Two bedrooms,3 pc bath. Needs lots work, rented. Only six miles south of city of Leduc and 1 and half miles of QE.

Built in 1940

### **Essential Information**

MLS® # E4384596 Price \$1,120,000

Bedrooms 1

Bathrooms 1.00

Full Baths 1

Square Footage 1,263
Acres 160.00
Year Built 1940
Type Rural

Sub-Type Detached Single Family

Style 1 and Half Storey