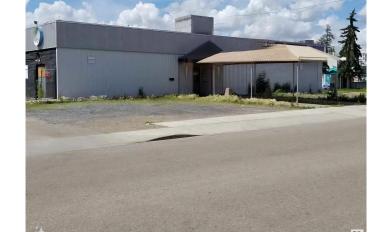

# \$1,699,000 - 7103 78 Avenue, Edmonton

MLS® #E4382139

# \$1,699,000

0 Bedroom, 0.00 Bathroom, Industrial on 0.00 Acres

King Edward Park, Edmonton, AB

VENDOR FINANCING AVAILABLE. 10,000 sq ft building Zoned IM good parking, fully equipped kitchen with walk-in cooler & freezer. Men, Women's & handicapped bathrooms. All fixtures are negotiable.

### **Essential Information**

MLS® # E4382139 Price \$1,699,000

Bathrooms 0.00 Acres 0.00 Year Built 1974

Type Industrial Status Active

### **Community Information**

Address 7103 78 Avenue

Area Edmonton

Subdivision King Edward Park

City Edmonton
County ALBERTA

Province AB

Postal Code T6B 0B8