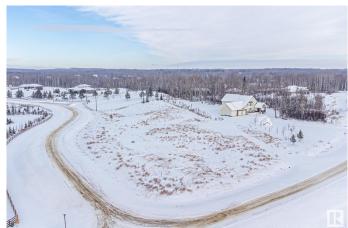

#### \$243,650

0 Bedroom, 0.00 Bathroom, Rural on 2.33 Acres

Muir Lake Heights, Rural Parkland County, AB

Beautiful Lot #35 Welcome to Cornerstone Estates, also known as Muir Lake Heights Phase 2. Located just minutes north of Spruce Grove and 15 minutes west of Edmonton, this beautiful development offers the luxury of country living. Enjoy peace, privacy, and the beauty of nature, with walking trails leading to Muir Lake for fishing, canoeing, kayaking, and bird watching. Children will attend the prestigious Muir Lake School, with bussing available from Cornerstone. Vacant lots range from 2.03 to 3.65 acres, some fully treed and completely private.

## **Community Information**

Address 35 53524 Rge Rd 275
Area Rural Parkland County
Subdivision Muir Lake Heights

City Rural Parkland County

County ALBERTA

Province AB

Postal Code T7X 3V6