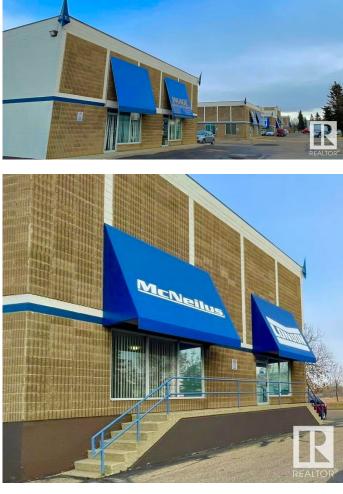

# \$0 - 25 Chisholm Avenue, St. Albert

MLS® #E4365046

#### \$0

0 Bedroom, 0.00 Bathroom, Industrial on 0.00 Acres

Campbell Business Park, St. Albert, AB

NEWLY REMODELED 2023: Call 587-635-1999 for availability and rates Concorde Centre is a Flex/Warehouse = Multi-use Warehouse/Bay/Office/Shop FLEXIBLE CONFIGURATION, conveniently located just minutes off the Anthony Henday N. Hwy. North Edmonton/ St. Albert commercial district community with customer and employee parking. Concorde Centre; Solid concrete structure buildings with HIGH VISABILITY signage above each leasable space. Building Info: -Insulated concrete blocks, steel ceiling deck with SBS roof -Highly Insulated -Loading: Mix of Grade with 16x16 O/H -Power Supply: 3 phase power with 100-600A service -Floor Drain Sumps in Place -Ceiling Height: up to 24' -Heating: Mix of Rooftop HVAC system and Radiant heating units 2,200sqft unit, with \$6.00/sqft promotional rate available! Potential availability by end of July 2025, Features include a grade-level bay with one (1) overhead door, mezzanine, one (1) washroom and paint booth (can be removed if not needed)

#### Exterior

| Exterior     | Block, Concrete, Steel Frame |
|--------------|------------------------------|
| Construction | Block, Concrete, Steel Frame |