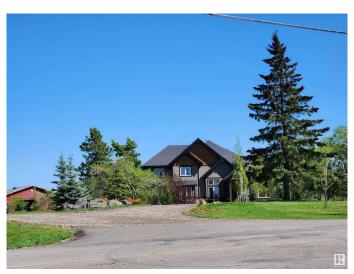

### \$926,000

4 Bedroom, 3.50 Bathroom, 3,423 sqft Rural on 20.92 Acres

None, Rural Leduc County, AB

"Civil Enforcement Sale" A PARTIAL, 50% OWNERSHIP, 1/2 PARTIAL INTEREST in this property only for sale. Approximately 3420 sq ft. on 20.92 acres, with 3 shops/outbuildings being sold "Sight Unseen, Where-Is, As-Is". The subject property is purported to be in good condition with high end finishes, and an unfinished walkout basement. All information and measurements have been obtained from the Tax Assessment, old MLS, an Appraisal and/or assumed, and could not be confirmed. "The measurements represented do not imply they are in accordance with the Residential Measurement Standard in Alberta". There is NO ACCESS to the property, drive-by's only and please respect the Owner's situation.

#### **Exterior**

Exterior Wood

Exterior Features See Remarks

Construction Wood

Foundation Concrete Perimeter