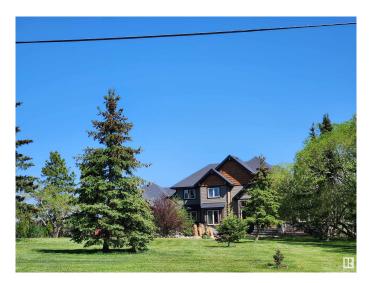

### \$926,000

4 Bedroom, 3.50 Bathroom, 3,423 sqft Rural on 20.92 Acres

None, Rural Leduc County, AB

"Civil Enforcement Sale" A PARTIAL, 50% OWNERSHIP, 1/2 PARTIAL INTEREST in this property only for sale. Approximately 3420 sq ft. on 20.92 acres, with 3 shops/outbuildings being sold "Sight Unseen, Where-Is, As-Is". The subject property is purported to be in good condition with high end finishes, and an unfinished walkout basement. All information and measurements have been obtained from the Tax Assessment, old MLS, an Appraisal and/or assumed, and could not be confirmed. "The measurements represented do not imply they are in accordance with the Residential Measurement Standard in Alberta". There is NO ACCESS to the property, drive-by's only and please respect the Owner's situation.

#### **Essential Information**

MLS® # E4340849 Price \$926,000

Bedrooms 4

Bathrooms 3.50

Full Baths 3

Half Baths 1

Acres

Square Footage 3,423

20.92

Year Built 1970

Type Rural

Sub-Type Detached Single Family

Style 2 Storey
Status Active