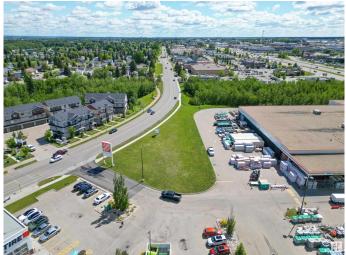

#### \$698,000

0 Bedroom, 0.00 Bathroom, Land Commercial on 0.00 Acres

None, Spruce Grove, AB

Bare land ready for development! Great opportunity to build commercial building for end user or income generating on this 0.67+/acre parcel. Located along Spruce Grove's busy McLeod Avenue, a block off of Highway 16A. Easy access from both Highway 16 (via Jennifer Heil Way) & Highway 16A. McLeod Avenue sees an estimated 9,000 +/- vehicles pass per day allowing for great exposure while Highway 16A has an estimated vehicle count of 30,000+/- per day. Property is located across from multi-family residential complex. Nearby businesses include Home Depot, Superstore, TD Bank, Canadian Brewhouse, KalTire and RBC Bank. Permitted uses include: retail, professional/office, personal service, eating/drinking establishments. Zoned C2 - Vehicle Oriented Commercial.