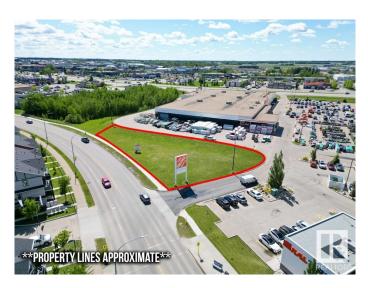

#### \$698,000

0 Bedroom, 0.00 Bathroom, Land Commercial on 0.00 Acres

None, Spruce Grove, AB

Bare land ready for development! Great opportunity to build commercial building for end user or income generating on this 0.67+/acre parcel. Located along Spruce Grove's busy McLeod Avenue, a block off of Highway 16A. Easy access from both Highway 16 (via Jennifer Heil Way) & Highway 16A. McLeod Avenue sees an estimated 9,000 +/- vehicles pass per day allowing for great exposure while Highway 16A has an estimated vehicle count of 30,000+/- per day. Property is located across from multi-family residential complex. Nearby businesses include Home Depot, Superstore, TD Bank, Canadian Brewhouse, KalTire and RBC Bank. Permitted uses include: retail, professional/office, personal service, eating/drinking establishments. Zoned C2 - Vehicle Oriented Commercial.