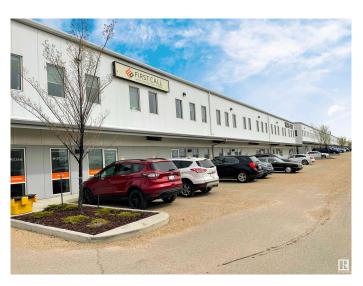

#### \$855,000

0 Bedroom, 0.00 Bathroom, Office on 0.00 Acres

Buckingham Business Park, Sherwood Park, AB

3,175 sq.ft office/warehouse space. Storage yard space available for lease. Grade level loading door 12'x14'. 2 stage sump. Minimum 20' clear ceiling height, 30' ceiling height at the peak.