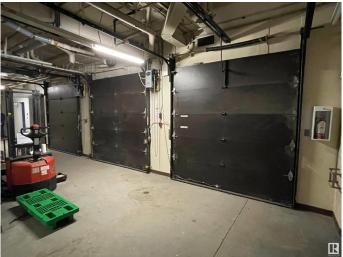

### \$0

0 Bedroom, 0.00 Bathroom, Office on 0.00 Acres

Huff Bremner Estate Industrial, Edmonton, AB

• 2 spaces available - 1,113 sq.ft. or 2,066 sq.ft. • Tenants have access to common area lounge, auditorium and 4 secure levels of parking • Lower Level is open concept available immediately • Second floor is currently shell space ready for interior improvements • High level of security • Recently upgraded elevator • Quick access to Yellowhead Trail, Stony Plain Road and St.Albert Trail • Parking ratio is approximately 5 stalls per 1,000 sq.ft.