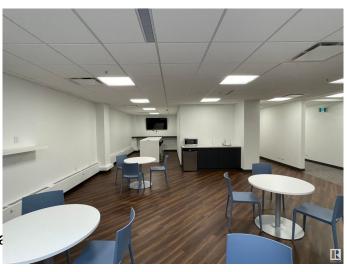

### \$0

0 Bedroom, 0.00 Bathroom, Office on 0.00 Acres

Huff Bremner Estate Industrial, Edmonton, AB

• 2 spaces available - 1,113 sq.ft. or 2,066 sq.ft. • Tenants have access to common area lounge, auditorium and 4 secure levels of parking • Lower Level is open concept available immediately • Second floor is currently shell space ready for interior improvements • High level of security • Recently upgraded elevator • Quick access to Yellowhead Trail, Stony Plain Road and St.Albert Trail • Parking ratio is approximately 5 stalls per 1,000 sq.ft.