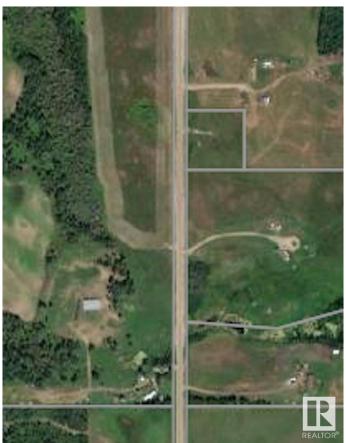

### \$79,900

0 Bedroom, 0.00 Bathroom, Rural on 2.47 Acres

None, Rural Sturgeon County, AB

Great opportunity for development in Sturgeon County. This well situated acreage with great views and gently rolling topagraphy is located short driving distance from pavement (hwy 651, Lily lake road) and towns of Legal, Gibbons, Morinville, CFB Edmonton and Edmonton. Many notable features of the property that create added value include power on the property, Drilled well and an approach with culvert. Don't miss out on this incredible acreage!

### **Exterior**

Exterior Features Rolling Land, See Remarks