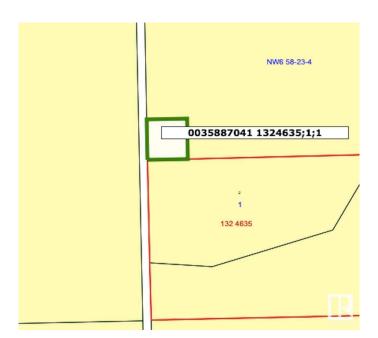

### \$79,900

0 Bedroom, 0.00 Bathroom, Rural on 2.47 Acres

None, Rural Sturgeon County, AB

Great opportunity for development in Sturgeon County. This well situated acreage with great views and gently rolling topagraphy is located short driving distance from pavement (hwy 651, Lily lake road) and towns of Legal, Gibbons, Morinville, CFB Edmonton and Edmonton. Many notable features of the property that create added value include power on the property, Drilled well and an approach with culvert. Don't miss out on this incredible acreage!

# **Community Information**

Address 580 Rr240

Area Rural Sturgeon County

Subdivision None

City Rural Sturgeon County

County ALBERTA

Province AB

Postal Code T0G 1L2