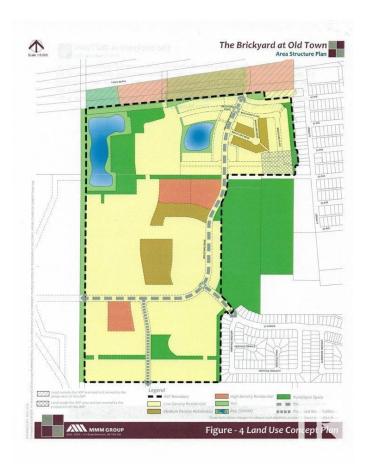

# \$13,950,000

0 Bedroom, 0.00 Bathroom, Land Commercial on 0.00 Acres

Old Town North, Stony Plain, AB

126.89 acres of undeveloped lands are part of the Brickyard at Old Town in the west part of Stony Plain. These lands are an extension to the first stages of development consisting of low to medium density residential with completed housing. The lands are covered under the Old Town Area Structure Plan Bylaw and are ready for an ongoing residential development. Lands border onto urban reserve consisting of parks, baseball diamonds, existing Glenn Hall arena, curling rinks. A new recreation centre for the urban reserve is proposed including new recreation centre, rinks and fieldhouse along with schools. With the first stages of devellpment pre-servicing for these lands have been completed to faciliate future development. The pre-servicing includes sanitary sewers, water connection & SWM pond. The future development of lands will include single family residential of low to medium density and multi-family lots. This is an excellent opportunity for an ongoing development & housing program in Stony Plain.