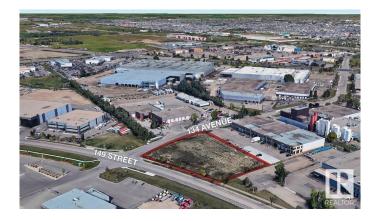

# \$1,200,000 - 13341 149 Street, Edmonton

MLS® #E4271442

#### \$1,200,000

0 Bedroom, 0.00 Bathroom, Land Commercial on 0.00 Acres

Bonaventure Industrial, Edmonton, AB

1.33 Acres (+/-) of Industrial land ready for build to suit or storage Yard. High exposure corner site fronting onto 149 Street. IB Zoning allows for flexible range of users. Great location, situated in the heart of Bonaventure Industrial Park with full Municipal services. Site is listed For Sale or For Lease.