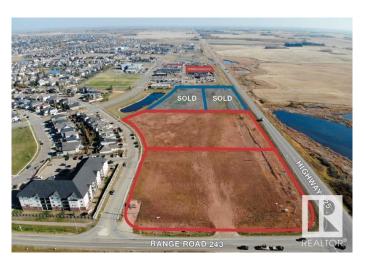

## \$3,164,000

0 Bedroom, 0.00 Bathroom, Land Commercial on 0.00 Acres

Montrose Business Centre, Beaumont, AB

DIRECT EXPOSURE TO HIGHWAY 625
TRAFFIC! Rare opportunity to purchase a 4.52
acre Commercial zoned parcel in the rapidly
growing municipality of Beaumont. Located in
South Beaumont on 29 Avenue between Esso
and Fountain Tire with direct exposure to the
highway. Commercial District (C) zoning
allows for a wide range of potential uses
including retail & service, office, restaurant/
cafe and much more. Municipal services
brought to property line. Ready for immediate
development.