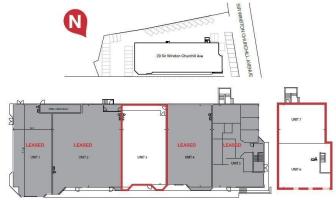

#### \$0

0 Bedroom, 0.00 Bathroom, Retail on 0.00 Acres

Grandin, St. Albert, AB

Ideal for retail/ flex/ showroom tenants. Main floor rates starting at \$18/sf net, lower level negotiable plus \$5.46/sf operating costs. Full exterior renovation recently completed. Located directly next to Grandin Parc Village developments bringing high density residential to the immediate area. Zoning allows for a wide variety of uses.

## **Community Information**

Address 20 Sir Winston Churchill Avenue

Area St. Albert
Subdivision Grandin
City St. Albert
County ALBERTA

Province AB

Postal Code T8N 2W5